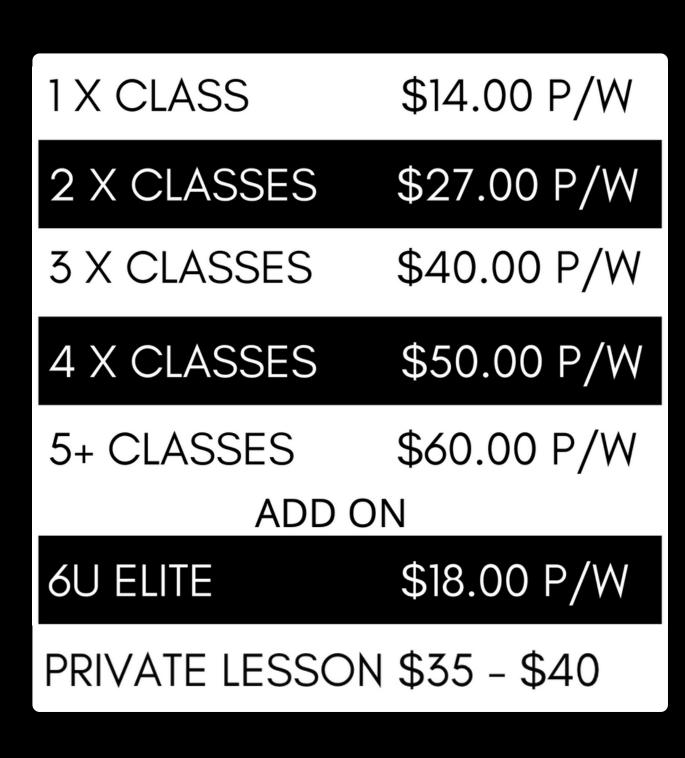

KINDERGARTEN ENROLMENT INFORMATION // 2022

# TIMETABLE

# MONDAY

**4.00pm - 4.30pm** 6U ELITE

4.30pm – 5.30pm Pre-Primary BALLET

**5.00pm – 5.30pm** Kindy JAZZ

**5.45pm - 6.15pm** Kindy TAP (ST2)

**6.00pm – 6.30pm** Primary BALLET

# TUESDAY

**3.45pm - 4.15pm** Kindy, Yr 1 & 2 CIRCUS

**4.15pm - 4.45pm** Kindy, Yr 1 & 2 ACROBATICS

# WEDNESDAY

**4.30pm - 5.00pm** Pre-Primary BALLET (ST2)

**5.00pm - 5.30pm** Kindy JAZZ (ST2)

5.30pm - 6.00pm Kindy, Yr 1 & 2 CONTEMPORARY (ST2)

# SATURDAY

**10.00 - 10.30am** Pre-Primary BALLET

10.30am - 11.00am Kindy JAZZ

11.00 – 11.30am Primary BALLET

Please contact us to confirm the correct ballet class for your child \*ST2 = Studio 2

SWIPE

KINDERGARTEN ENROLMENT INFORMATION // 2022

# PRICE GUIDE





SWIPE



### JAZZ

**SHOES** black slip on jazz shoes

#### CLOTHING

ANY COMBINATION OF THE FOLLOWING

- black leotard
- black shorts/tights or skirt
- black/white crop top/singlet
- TDA t-shirt or ELITE shirt

### ΤΑΡ

**SHOES** tan strap and buckle tap shoes

#### CLOTHING

ANY COMBINATION OF THE FOLLOWING

- black leotard
- black shorts/tights or skirt
- black/white crop top/singlet
- TDA t-shirt

## BALLET

#### SHOES

pink ballet shoes either leather or canvas

#### CLOTHING

- black or pink sleeveless leotard
- optional black or pink full circle ballet skirt
- pink ballet tights or ballet socks

## CONTEMPORARY

SHOES no shoes

#### CLOTHING

ANY COMBINATION OF THE FOLLOWING

- black leotard
- black shorts/tights or skirt
- black/white crop top/singlet
- TDA t-shirt

## CIRCUS

SH