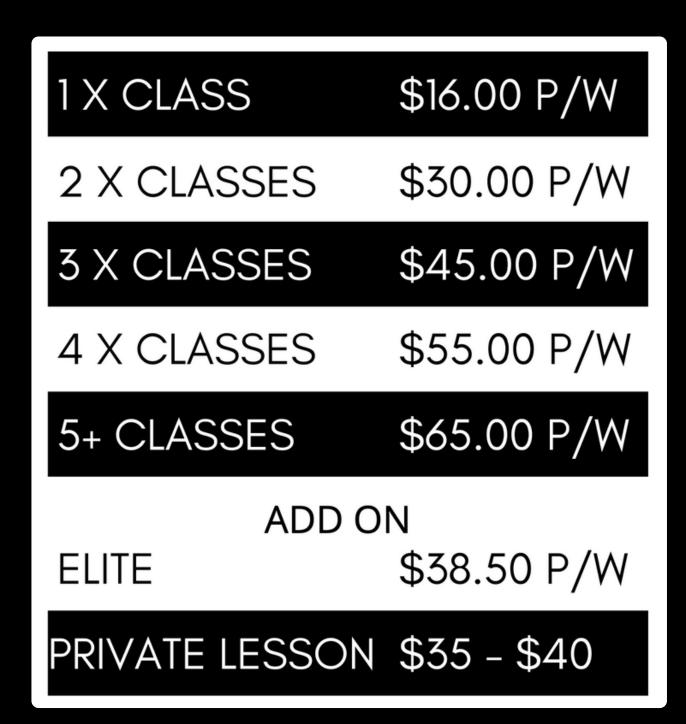

# YEAR 7 & 8 ENROLMENT INFORMATION // 2022

### TUESDAY

**6.15pm - 7.00pm** Level 6 & 7 TAP (ST2)

**6.30pm - 7.15pm** Level 2 ACROBATICS & AERIALS

**7.15pm - 8.00pm** Level 3 ACROBATICS & AERIALS

### WEDNESDAY

**6.00pm - 6.30pm** PRE-POINTE

**6.45pm - 7.30pm** Grade 5 BALLET

**7.30pm - 8.15pm** Yr 7 & 8 CONTEMPORARY

> 8.15pm – 9.00pm Yr 7 & 8 JAZZ

### THURSDAY

**6.45pm - 8.45pm** 14/U ELITE FRIDAY

6.00pm - 6.45pm Level 2 & 3 ACROBATICS

> **6.45pm - 8.45pm** 12/U ELITE

### SATURDAY

2.30pm – 3.15pm Grade 5 BALLET

Please contact us to confirm the correct ballet class for your child \*ST2 = Studio 2

SWIPF

YEAR 7 & 8 ENROLMENT INFORMATION // 2022

# THIRROUL DANCE





SWIPE



### JΔZZ

SHOES black slip on jazz shoes

### **CLOTHING**

ANY COMBINATION OF THE FOLLOWING

- black leotard
- black shorts/tights or skirt
- black/white crop top/singlet
- TDA t-shirt or ELITE shirt

### ΤΔΡ

SHOES black lace up tap shoes

### CLOTHING

ANY COMBINATION OF THE FOLLOWING

- black leotard
- black shorts/tights or skirt
- black/white crop • top/singlet
- TDA t-shirt

### **BALLET**

### SHOES

pink ballet shoes either leather or canvas

### **CLOTHING**

- black sleeveless leotard
- optional black ballet skirt
- pink ballet tights or ballet • socks

SHOES no shoes

### CLOTHING

ANY COMBINATION OF THE FOLLOWING

- black leotard
- black shorts/tights or skirt
- black/white crop top/singlet
- TDA t-shirt
- no zippers or jewellery (gets caught in the silks!)

### CON