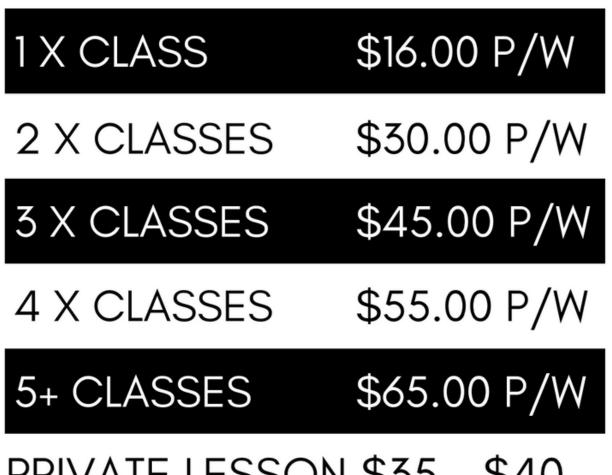

## THURSDAY

7.00pm - 7.45pm:

7.45pm - 8.30pm:

Adult BALLET

Adult CONTEMPORARY

SWIP

ADULTS ENROLMENT INFORMATION // 2022

**PRICE GUIDE** 

PRIVATE LESSON \$35 - \$40

ADULTS ENROLMENT INFORMATION // 2022